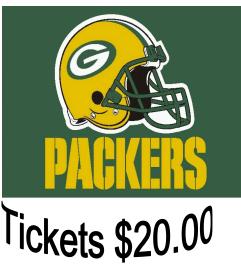

## **Celebrating 100 Seasons**

RAFFLE

**1st Place: 2 Packer Pre-season Tickets! for** *Thursday, August 29, 7pm at Lambeau Field* 

**Kansas City CHIEFS at PACKERS** 

**2nd Place:** Signed **PACKER FOOTBALL** 

## Drawing will be July 21, 2019.

Proceeds will go toward Restoring the Sunday School Wing at St. John ELCA, Edgar AND the local food pantry; Circle of Joy.

For Tickets or more information, contact Barb Borchardt at 715-352-2938